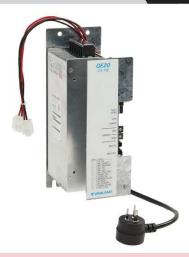

The QE20-FP2001 PSU Module can be fitted as an additional power supply when expanding a QE20 system, or as a replacement for an existing PSU module. A QE20-FP2027 fused power distribution board can be fitted to the PSU to provide 4 independently fused outputs for field wiring or other uses. The QE20-FP2001 PSU Module provides a regulated 26VDC to power up to 480W of amplifier load. Up to 4 PSU may be connected to the same battery in the same cabinet.

## QE20-FP2001 QE20 27A Power Supply (PSU) Module Kit