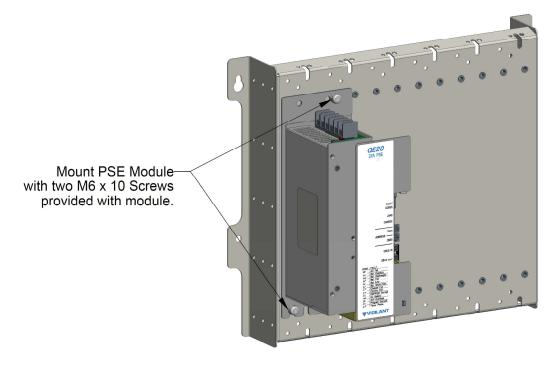

## Each kit contains:

- 1 x PSU Module c/w mains lead
- 2 x 24V output leads & temperature sensing lead
- 1 x QBus 4way power/comms loom
- 2 x sets battery leads
- 2 x M6 x 10mm mounting screws
- 4 x 3way splicing connectors
- 3 x cable ties
- 1 x Installation guide